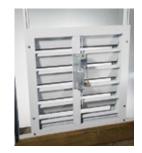

#### **Manual Glass Louvres -**

Maximum ventilation. A 24" x 28" aluminium frame with adjustable glass louvre blades. Louvres can easily be installed in any glass greenhouse.

\$235

**Caframo Fan** - Equalize the greenhouse temperature and distribute air evenly throughout. This quiet two speed fan maintains constant air movement.