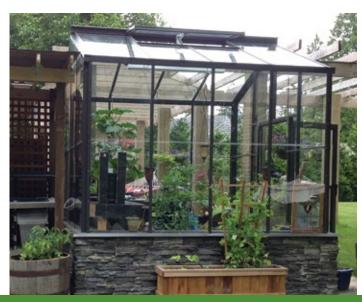

### Cape Cod Series Single Glass 8'x12' and 12'x16'\*

High style greenhouse featured in several national magazines!

See page 12 for more sizes and information.

\*pictured

"We have been in construction for 28 years and have dealt with pre-assembled buildings before, but the precision and accuracy that your greenhouse assembled was by far superior to anything we have ever dealt with."