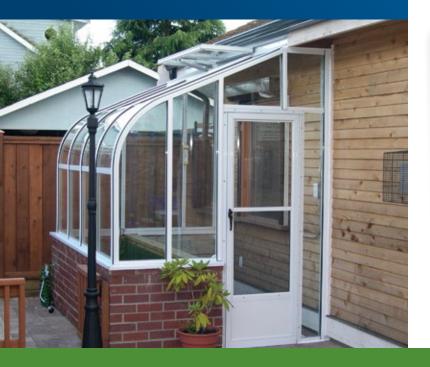

### **CROSS COUNTRY GREENHOUSES Traditional Home-Attached Glass**

- The Traditional model is our most popular greenhouse design that has been in production since the 1950's.
- Customers enjoy the exceptional value as it maximizes the most available floor space as well as minimizes heating costs due to the reduced volume and lower pitch of the roof.
- Mix and match glazing to suit your climate!
- Single glass, double glass, tinting and other glass options are available for your greenhouse including high performance low E glass. Elegant storefront doors are included with all double glass greenhouses.

### » SAMPLE GREENHOUSE SIZES

| WIDTH x LENGTH x HEIGHT<br>SINGLE GLASS                                                                          | WHITE, GREEN or BROWN |
|------------------------------------------------------------------------------------------------------------------|-----------------------|
| 6′ 5″ x 12′ 8½″ x 8′ 7½″                                                                                         | \$5,176               |
| 8′ 5½″ x 12′ 8½″ x 9′ 55/8″                                                                                      | \$6,080               |
| 10' 6" x 12' 8 <sup>1</sup> / <sub>2</sub> " x 10' 4 <sup>1</sup> / <sub>8</sub> "                               | \$7,165               |
| 12' 6 <sup>1</sup> / <sub>2</sub> " x 20' 10 <sup>1</sup> / <sub>2</sub> " x 11' 2 <sup>5</sup> / <sub>8</sub> " | \$12,766              |
| DOUBLE GLASS                                                                                                     |                       |
| 6′ 5″ x 12′ 8½″ x 8′ 7½″                                                                                         | \$13,299              |
| 8′ 5½″ x 12′ 8½″ x 9′ 55/8″                                                                                      | \$15,291              |
| 10' 6" x 12' 8 <sup>1</sup> / <sub>2</sub> " x 10' 4 <sup>1</sup> / <sub>8</sub> "                               | \$17,130              |
| 12' 6 <sup>1</sup> / <sub>2</sub> " x 20' 10 <sup>1</sup> / <sub>2</sub> " x 11' 2 <sup>5</sup> / <sub>8</sub> " | \$26,112              |