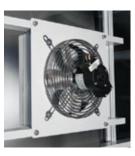

### **Exhaust Fan Ventilation Package**

Exhaust fan size is dependent on the size of the greenhouse. The complete exhaust fan ventilation package includes a fan, one or two motorized intake shutters (depending on the fan size) and one greenhouse cooling thermostat.

| GREENHOUSE SIZE (area)                                             | FAN EXHAUST VENTILATION PACKAGE   | PRICED SEPARATELY |
|--------------------------------------------------------------------|-----------------------------------|-------------------|
| With Metal Shutter Fans and Intakes Painted To Suit The Greenhouse |                                   |                   |
| UP - 120 sq ft                                                     | 10" Package: 1 INTAKE (690 CFM)   | \$805.00          |
| 121 - 200 sq ft                                                    | 14" Package: 2 INTAKES (2170 CFM) | \$1295.00         |
| 201 - 300 sq ft                                                    | 18" Package: 2 INTAKES (3200 CFM) | \$1320.00         |