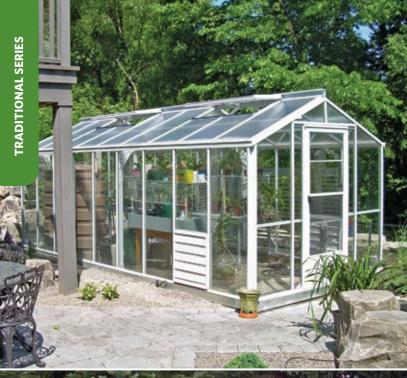

### CROSS COUNTRY GREENHOUSES Traditional Glass

- The Traditional model is our most popular greenhouse design that has been in production since the 1950's.
- Customers enjoy the exceptional value as it maximizes the most available floor space as well as minimizes heating costs due to the reduced volume and lower pitch of the roof.
- Mix and match glazing to suit your climate!
- Single glass, double glass, tinting and other glass options are available for your greenhouse including high performance low E glass. Elegant storefront doors are included with all double glass greenhouses.

### » SAMPLE GREENHOUSE SIZES

| WIDTH x LENGTH x HEIGHT SINGLE GLASS                                                                              | WHITE, GREEN or BROWN |
|-------------------------------------------------------------------------------------------------------------------|-----------------------|
| 6' 7" x 8' 7 <sup>1</sup> / <sub>2</sub> " x 7' 3"                                                                | \$4,437               |
| 8' 7 <sup>1</sup> / <sub>2</sub> " x 10' 8 <sup>1</sup> / <sub>2</sub> " x 7' 8 <sup>1</sup> / <sub>4</sub> "     | \$5,248               |
| 8' 7 <sup>1</sup> / <sub>2</sub> " x 12' 8 <sup>1</sup> / <sub>2</sub> " x 7' 8 <sup>1</sup> / <sub>4</sub> "     | \$5,407               |
| 10′ 8″ x 12′ 8½″ x 8′ 1½″                                                                                         | \$6,824               |
| 12′ 8 <sup>1</sup> / <sub>2</sub> ″ x 16′ 9 <sup>1</sup> / <sub>2</sub> ″ x 8′ 6 <sup>3</sup> / <sub>4</sub> ″    | \$9,419               |
| 12′ 8¹/2″ x 20′ 10¹/2″ x 8′ 6³/4″                                                                                 | \$11,351              |
| 16′ 9¹/2″ x 20′ 10¹/2″ x 9′ 5¹/4″                                                                                 | \$14,592              |
| 20' 10 <sup>1</sup> / <sub>2</sub> " x 20' 10 <sup>1</sup> / <sub>2</sub> " x 10' 3 <sup>3</sup> / <sub>4</sub> " | \$19,789              |
| DOUBLE GLASS                                                                                                      |                       |
| 6' 7" x 8' 7 <sup>1</sup> / <sub>2</sub> " x 7' 3"                                                                | \$11,999              |
| 8' 7 <sup>1</sup> / <sub>2</sub> " x 10' 8" x 7' 8 <sup>1</sup> / <sub>4</sub> "                                  | \$15,092              |
| 8' 7 <sup>1</sup> / <sub>2</sub> " x 12' 8 <sup>1</sup> / <sub>2</sub> " x 7' 8 <sup>1</sup> / <sub>4</sub> "     | \$15,793              |
| 10′ 8″ x 12′ 8½″ x 8′ 1½″                                                                                         | \$17,428              |
| 12' 8 <sup>1</sup> / <sub>2</sub> " x 16' 9 <sup>1</sup> / <sub>2</sub> " x 8' 6 <sup>3</sup> / <sub>4</sub> "    | \$24,108              |
| 12′ 8 <sup>1</sup> / <sub>2</sub> ″ x 20′ 10 <sup>1</sup> / <sub>2</sub> ″ x 8′ 6 <sup>3</sup> / <sub>4</sub> ″   | \$27,087              |
| 16′ 9¹/2″ x 20′ 10¹/2″ x 9′ 5 ¹/4″                                                                                | \$31,751              |
| 20' 10 <sup>1</sup> / <sub>2</sub> " x 20' 10 <sup>1</sup> / <sub>2</sub> " x 10' 3 <sup>3</sup> / <sub>4</sub> " | \$37,578              |