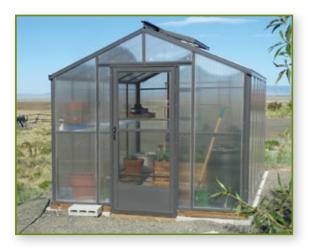

### **Pacific Polycarbonate**

- Our Pacific twinwall polycarbonate greenhouse is our most popular model with gardeners requiring a working greenhouse or for those in colder climates.
- The architectural grade polycarbonate is manufactured to prevent yellowing and carries a non-prorated warranty against degradation and damage due to weather.
- Virtually unbreakable, twinwall is designed to withstand the heaviest snow loads and highest winds.

### » SAMPLE GREENHOUSE SIZES

| WHITE, GREEN or BROWN | WIDTH x LENGTH x HEIGHT                                                                                         |
|-----------------------|-----------------------------------------------------------------------------------------------------------------|
| \$4,112               | 6' 2 <sup>3</sup> / <sub>4</sub> " x 8' 4 <sup>3</sup> / <sub>4</sub> " x 7' 2 <sup>1</sup> / <sub>4</sub> "    |
| \$4,386               | 8' 3 <sup>1</sup> / <sub>4</sub> " x 10' 5 <sup>1</sup> / <sub>4</sub> " x 7' 7 <sup>5</sup> / <sub>8</sub> "   |
| \$4,542               | 8′ 3¹/4″ x 12′ 5³/4″ x 7′ 7⁵/8″                                                                                 |
| \$6,241               | 10′ 3³/4″ x 12′ 5³/4″ x 8′ <sup>7</sup> /8″                                                                     |
| \$8,147               | 12' 4 <sup>1</sup> / <sub>4</sub> " x 16' 6 <sup>3</sup> / <sub>4</sub> " x 8' 6 <sup>1</sup> / <sub>8</sub> "  |
| \$10,371              | 12' 4 <sup>1</sup> / <sub>4</sub> " x 20' 7 <sup>3</sup> / <sub>4</sub> " x 8' 6 <sup>1</sup> / <sub>8</sub> "  |
| \$11,846              | 16' 5 <sup>1</sup> / <sub>4</sub> " x 20' 7 <sup>3</sup> / <sub>4</sub> " x 9' 4 <sup>5</sup> / <sub>8</sub> "  |
| \$17,771              | 20' 6 <sup>1</sup> / <sub>4</sub> " x 20' 7 <sup>3</sup> / <sub>4</sub> " x 10' 3 <sup>1</sup> / <sub>8</sub> " |