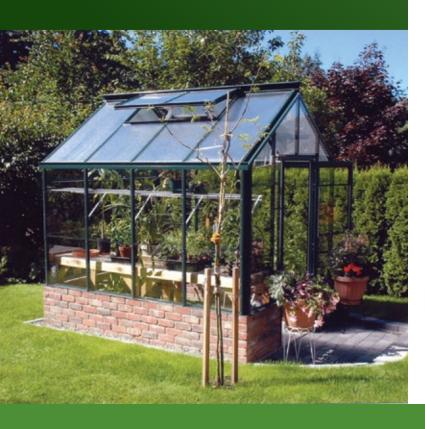

### Cape Cod Series Single Glass 8'x12' and 12'x16'\*

High style greenhouse featured in several national magazines!

See page 12 for more sizes and information.

\*pictured

"We have been in construction for 28 years and have dealt with pre-assembled buildings before, but the precision and accuracy that your greenhouse assembled was by far superior to anything we have ever dealt with."