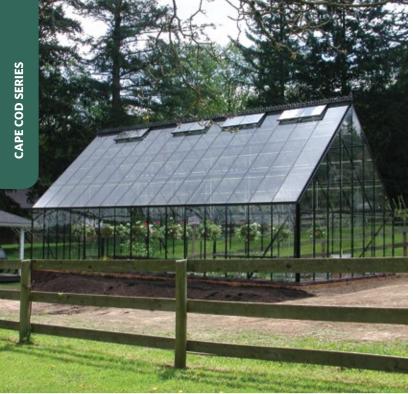

### Cape Cod Series Single Glass 8'x12' and 12'x16'\*

High style greenhouse featured in several national magazines!

See page 12 for more sizes and information.

\*pictured

"We have been in construction for 28 years and have dealt with pre-assembled buildings before, but the precision and accuracy that your greenhouse assembled was by far superior to anything we have ever dealt with."