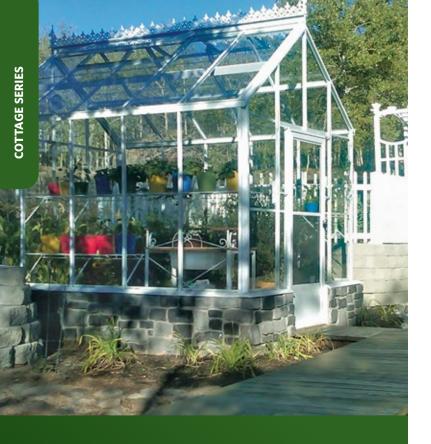

### Cottage Series Single Glass 8'x12'\* and 12'x16'

Roof slope matches modern homes for a seamless look.

8'x12' SIZING: ...... 8' 7 1/2" x 12' 8 1/2" x 8' 11 3/16"

FRAME COLOR ~ WHITE, GREEN or BROWN ...... \$5,955

12' x 16' SIZING: ... 12' 8 1/2" x 16' 9 1/2" x 10' 4 1/2"

FRAME COLOR ~ WHITE, GREEN or BROWN ..... \$10,060

See page 10 for more sizes and information.