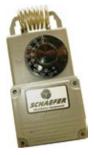

\$40

**Vent Screens** - Specially designed to work with our vents and automatic openers.

Roof Vent: \$145 Side Vent, Louvre, or Intake Shutter Screen: \$135

**Thermostat** - All weather heating/cooling thermostat, used with exhaust fans, motorized intake shutters or 240 Volt heaters. 110 Volt circuit outlet. Suggested temp setting at 30–32°C (80–90°F).