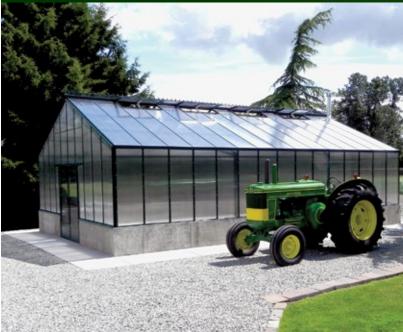

### Pacific Series Twinwall Polycarbonate 8'x12'\* and 12'x16'

The working gardener's greenhouse!

8'x12' SIZING: ...... 8' 3 1/4" x 12' 5 3/4" x 7' 7 5/8"

12' x 16' SIZING: ... 12' 4 1/4" x 16' 6 3/4" x 8' 6 1/8"

FRAME COLOR ~ WHITE, GREEN or BROWN ......\$8,147

See page 7 for more sizes and information.