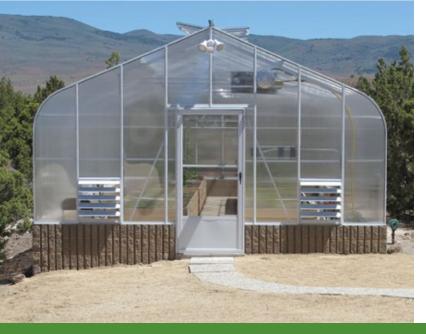

### Traditional Series Polycarbonate Fivewall 8'x12'\*, 12x20, and 20x40

Most energy efficient greenhouse on the market today.

8'x12' SIZING: ..... 8' 7<sup>1</sup>/<sub>2</sub>" x 12' 8<sup>1</sup>/<sub>2</sub>" x 7' 8<sup>1</sup>/<sub>4</sub>"

FRAME COLOR ~ WHITE, GREEN or BROWN ......\$7,658

12'x20' SIZING.....12' 8 1/2" x 20' 10 1/2" x 8' 6 3/4"

FRAME COLOR ~ WHITE, GREEN or BROWN ......\$15,961

20'x40' SIZING....20' 10 1/2" x 41' 3 1/2" x 10' 3 3/4"

FRAME COLOR ~ WHITE, GREEN or BROWN ......\$37,219

See page 9 for more sizes, information and pictures.

We build the strongest greenhouses on the market today. With up

to 20% savings on our featured models, they're the most attractive too.