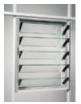

#### **Manual Glass Louvres -**

Maximum ventilation. A 24" x 28" aluminium frame with adjustable glass louvre blades. Louvres can easily be installed in any glass greenhouse.

\$235

**Caframo Fan** - Equalize the greenhouse temperature and distribute air evenly throughout. This quiet two speed fan maintains constant air movement.