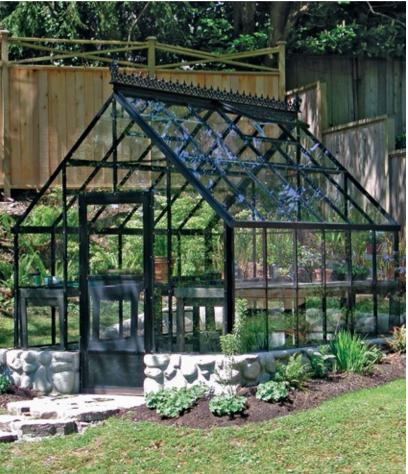

### Cape Cod Glass

- The sophisticated style of a Cape Cod hobby greenhouse adds refinement to any landscape setting.
   Featured in many national magazines, the Cape Cod offers the steepest roof slope and a New England architectural look and feel. Are you looking for more ridge height? The Cape Cod design accommodates many hanging baskets and young trees.
- All glass is tempered safety glass which is durable and long lasting. The greenhouse is built with a proprietary overlap system should a pane ever be broken, it is simple and inexpensive to replace.
- Double glass provides the tranquility of a living and growing space. Many people integrate seating areas, water features and hot tubs into this design. Check out our website inspiration gallery for some great ideas!