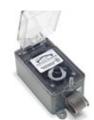

### **Exhaust Fan Ventilation Package**

Exhaust fan size is dependent on the size of the greenhouse. The complete exhaust fan ventilation package includes a fan, one or two motorized intake shutters (depending on the fan size) and one greenhouse cooling thermostat.

| GREENHOUSE SIZE (area)                                             | FAN EXHAUST VENTILATION PACKAGE   | PRICED SEPARATELY |
|--------------------------------------------------------------------|-----------------------------------|-------------------|
| With Metal Shutter Fans and Intakes Painted To Suit The Greenhouse |                                   |                   |
| UP - 120 sq ft                                                     | 10" Package: 1 INTAKE (690 CFM)   | \$805.00          |
| 121 - 200 sq ft                                                    | 14" Package: 2 INTAKES (2170 CFM) | \$1295.00         |
| 201 - 300 sq ft                                                    | 18" Package: 2 INTAKES (3200 CFM) | \$1320.00         |