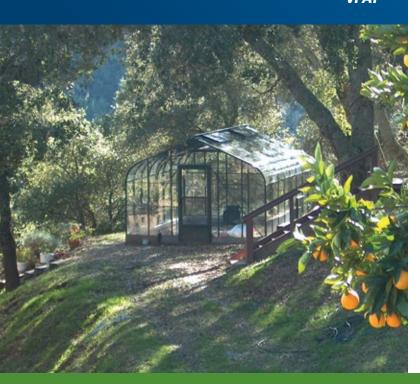

### **Pacific Home-Attached Glass**

- Incorporates genuine curved glass compared to plastic curved greenhouses in competing models.
- Single glass, double glass and tinting options are available for your greenhouse including high performance low E glass.
- The double glass greenhouse is automatically upgraded to our superior frame system that incorporates a storefront door and a clean finish without exposed screws. It is a beautiful room that will long add value to your home and provide amazing insulation.

#### » SAMPLE GREENHOUSE SIZES

| WIDTH x LENGTH x HEIGHT SINGLE GLASS                                                                                                                                     | WHITE, GREEN or BROWN |
|--------------------------------------------------------------------------------------------------------------------------------------------------------------------------|-----------------------|
| 6′ 2 <sup>7</sup> / <sub>8</sub> ″ x 12′ 5″ x 8′ 6¹/ <sub>8</sub> ″                                                                                                      | \$6,217               |
| 8′ 3³/8″ x 12′ 5″ x 9′ 4⁵/8″                                                                                                                                             | \$7,036               |
| 10' 3 <sup>7</sup> / <sub>8</sub> " x 12' 5" x 10' 3 <sup>1</sup> / <sub>8</sub> "<br>12' 4 <sup>3</sup> / <sub>8</sub> " x 20' 7" x 11' 1 <sup>5</sup> / <sub>8</sub> " | \$8,037               |
|                                                                                                                                                                          | \$15,017              |
| DOUBLE GLASS                                                                                                                                                             |                       |
| 6' 3 <sup>11</sup> / <sub>16</sub> " x 12' 7 <sup>1</sup> / <sub>8</sub> " x 8' 10 <sup>1</sup> / <sub>4</sub> "                                                         | \$16,118              |
| 8' 4 <sup>7</sup> / <sub>16</sub> " x 12' 7 <sup>1</sup> / <sub>8</sub> " x 9' 8 <sup>3</sup> / <sub>4</sub> "                                                           | \$19,174              |
| 10' 4"/16" x 12' 71/8" x 10' 71/4"                                                                                                                                       | \$21,574              |
| 12' 5 <sup>7</sup> /16" x 20' 9 <sup>1</sup> /8" x 11' 5 <sup>3</sup> /4"                                                                                                | \$34,990              |