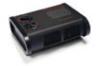

**Caframo Heater -** 110 Volt, 1500 Watt. 3 heat and 2 fan settings. Automatic thermostat maintains temps. Ideal for small greenhouses.

\$85

Modine Gas Heater - Low profile gas heater shipped with custom brackets and glazing cutouts.

HD 30000 BTU: \$1095 HD 60000 BTU: \$1275

Marley Heater - 240 Volt, 4KW fan forced electric heater for larger size greenhouses. Automatic thermostat.

\$295

Separate thermostat recommended: \$80

**Decorative Cresting -** Beautiful ridge adornment for your greenhouse. Cresting available for any length greenhouse.