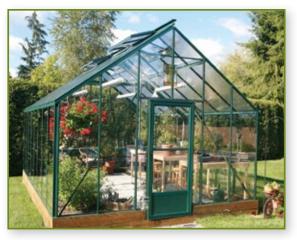

# Sungarden 8'x8' now only \$2995.

- Strongest 8x8 greenhouse available on the market today
- Heavy duty aluminum frame spaced every 2' for maximum versatility and strength
- 75% more growing space than typical 6'x8's
- Taller 5' 6" sidewalls, ideal for hanging baskets
- 50% more energy efficient than single pane glass and poly film greenhouses
- Extension kit available to increase size at a later date
- Door Drop Kit available for purchase
- In stock quick delivery!
- Green or brown frame Sungarden only \$2995

## Legacy 8'x8' now only \$3195.

- Contemporary Rideau brown frame color
- Weather resistant and energy efficient saves on heating costs
- Unbreakable twinwall polycarbonate roof glazing and beautiful tempered glass sidewalls
- Retains heat and diffuses light to **protect plants** from burning
- Extra width to accommodate larger benches
- Extra wide roof vent opens automatically
- Adjustable screened glass door for extra ventilation
- Door Drop Kit available for purchase
- In stock quick delivery!