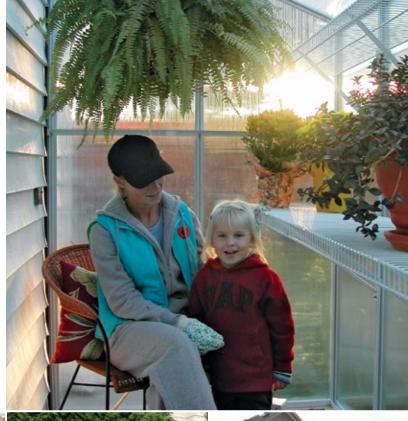

# Do you love the look of glass?

The benefit of glass extends past its beauty. Control light transmission and maximize your daylight hours. Mix and match glazing to optimize your controlled growing environment!

### Cape Cod Glass

- The sophisticated style of a Cape Cod hobby greenhouse adds refinement to any landscape setting.
   Featured in many national magazines, the Cape Cod offers the steepest roof slope and a New England architectural look and feel. Are you looking for more ridge height? The Cape Cod design accommodates many hanging baskets and young trees.
- All glass is tempered safety glass which is durable and long lasting. The greenhouse is built with a proprietary overlap system should a pane ever be broken, it is simple and inexpensive to replace.
- Double glass provides the tranquility of a living and growing space. Many people integrate seating areas, water features and hot tubs into this design. Check out our website inspiration gallery for some great ideas!