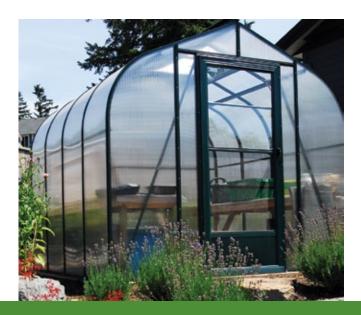

# Sungarden 8'x8' now only \$2995.

- Strongest 8x8 greenhouse available on the market today
- Heavy duty aluminum frame spaced every 2' for maximum versatility and strength
- 75% more growing space than typical 6'x8's
- Taller 5' 6" sidewalls, ideal for hanging baskets
- 50% more energy efficient than single pane glass and poly film greenhouses
- Extension kit available to increase size at a later date
- Door Drop Kit available for purchase
- In stock quick delivery!
- Green or brown frame Sungarden only \$2995