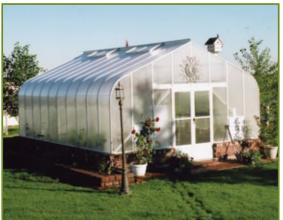

### **Pacific Glass**

- Strongest greenhouse available will last a lifetime.
- Incorporates tempered curved glass in our Pacific series ensuring a long lasting, authentic look when compared to plastic.
- Single glass, double glass and tinting options are available for your greenhouse including high performance low E glass.
- The double glass greenhouse is automatically upgraded to our superior frame system incorporating a storefront door and a clean finish without exposed screws.

#### » SAMPLE GREENHOUSE SIZES

| WIDTH x LENGTH x HEIGHT                                                                                        | WHITE, GREEN or BROWN |  |
|----------------------------------------------------------------------------------------------------------------|-----------------------|--|
| SINGLE GLASS                                                                                                   |                       |  |
| 6' 2 <sup>3</sup> / <sub>4</sub> " x 8' 4" x 7' 2 <sup>1</sup> / <sub>4</sub> "                                | \$5,712               |  |
| 8' 3 <sup>1</sup> / <sub>4</sub> " x 12' 5" x 7' 7 <sup>5</sup> / <sub>8</sub> "                               | \$8,043               |  |
| 10′ 3³/4″ x 12′ 5″ x 8′ <sup>7</sup> /8″                                                                       | \$8,383               |  |
| 12' 4 <sup>1</sup> / <sub>4</sub> " x 16' 6" x 8' 6 <sup>1</sup> / <sub>8</sub> "                              | \$11,806              |  |
| 12' 4 <sup>1</sup> / <sub>4</sub> " x 20' 7" x 8' 6 <sup>1</sup> / <sub>8</sub> "                              | \$13,483              |  |
| 16′ 5½″ x 20′ 7″ x 9′ 45/8″                                                                                    | \$16,887              |  |
| 20' 6 <sup>1</sup> / <sub>4</sub> " x 20' 7" x 10' 3 <sup>1</sup> / <sub>8</sub> "                             | \$22,670              |  |
| DOUBLE GLASS                                                                                                   |                       |  |
| 6' 4 <sup>1</sup> / <sub>4</sub> " x 8' 6 <sup>1</sup> / <sub>8</sub> " x 7' 6 <sup>1</sup> / <sub>8</sub> "   | \$14,483              |  |
| 8' 4 <sup>3</sup> / <sub>4</sub> " x 12' 7 <sup>1</sup> / <sub>8</sub> " x 7' 11 <sup>1</sup> / <sub>2</sub> " | \$19,327              |  |
| 10′ 5 <sup>1</sup> / <sub>4</sub> ″ x 12′ 7 <sup>1</sup> / <sub>8</sub> ″ x 8′ 4 <sup>3</sup> / <sub>4</sub> ″ | \$21,459              |  |
| 12' 5 <sup>3</sup> / <sub>4</sub> " x 16' 8 <sup>1</sup> / <sub>8</sub> " x 8' 10"                             | \$31,117              |  |
| 12' 5 <sup>3</sup> / <sub>4</sub> " x 20' 9 <sup>1</sup> / <sub>8</sub> " x 8' 10"                             | \$34,867              |  |
| 16′ 6³/4″ x 20′ 9¹/8″ x 9′ 8¹/2″                                                                               | \$39,870              |  |
| 20' 7 <sup>3</sup> / <sub>4</sub> " x 20' 9 <sup>1</sup> / <sub>8</sub> " x 10' 7"                             | \$46,247              |  |