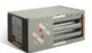

**Caframo Heater -** 110 Volt, 1500 Watt. 3 heat and 2 fan settings. Automatic thermostat maintains temps. Ideal for small greenhouses.

\$85

Modine Gas Heater - Low profile gas heater shipped with custom brackets and glazing cutouts.

HD 30000 BTU: \$1095 HD 60000 BTU: \$1275

Marley Heater - 240 Volt, 4KW fan forced electric heater for larger size greenhouses. Automatic thermostat.

\$295

Separate thermostat recommended: \$80

**Decorative Cresting -** Beautiful ridge adornment for your greenhouse. Cresting available for any length greenhouse.