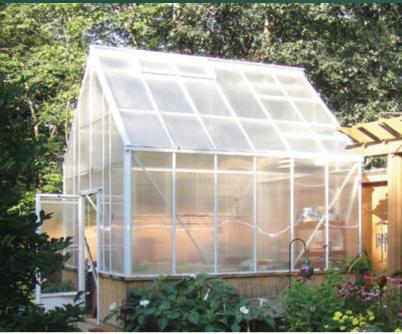

### **Pacific Polycarbonate**

- Our Pacific twinwall polycarbonate greenhouse is our most popular model with gardeners requiring a working greenhouse or for those in colder climates.
- The architectural grade polycarbonate is manufactured to prevent yellowing and carries a non-prorated warranty against degradation and damage due to weather.
- Virtually unbreakable, twinwall is designed to withstand the heaviest snow loads and highest winds.