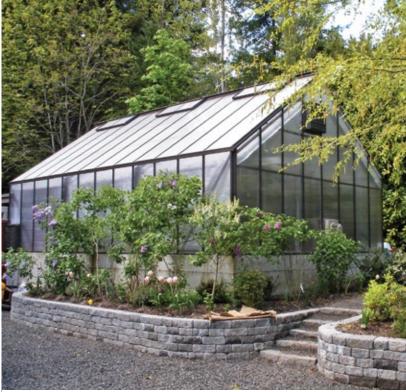

### Pacific Series Twinwall Polycarbonate 8'x12'\* and 12'x16'

The working gardener's greenhouse!

8'x12' SIZING: ...... 8' 3 1/4" x 12' 5 3/4" x 7' 7 5/8"

12' x 16' SIZING: ... 12' 4 1/4" x 16' 6 3/4" x 8' 6 1/8"

FRAME COLOR ~ WHITE, GREEN or BROWN ......\$8,147

See page 7 for more sizes and information.