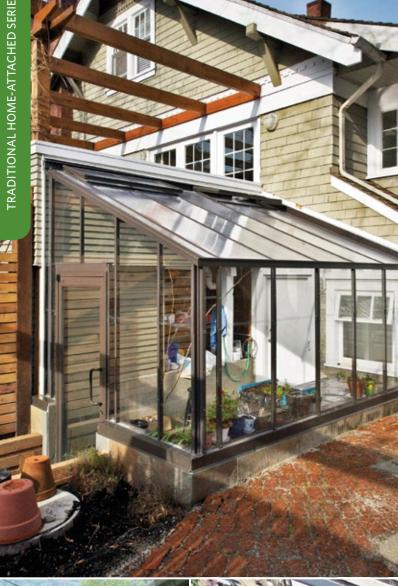

### **CROSS COUNTRY GREENHOUSES Traditional Home-Attached Glass**

- The Traditional model is our most popular greenhouse design that has been in production since the 1950's.
- Customers enjoy the exceptional value as it maximizes the most available floor space as well as minimizes heating costs due to the reduced volume and lower pitch of the roof.
- Mix and match glazing to suit your climate!
- Single glass, double glass, tinting and other glass options are available for your greenhouse including high performance low E glass. Elegant storefront doors are included with all double glass greenhouses.

### » SAMPLE GREENHOUSE SIZES

| WIDTH x LENGTH x HEIGHT<br>SINGLE GLASS                                                                          | WHITE, GREEN or BROWN |
|------------------------------------------------------------------------------------------------------------------|-----------------------|
| 6′ 5″ x 12′ 8½″ x 8′ 7½″                                                                                         | \$5,176               |
| 8′ 5½″ x 12′ 8½″ x 9′ 55/8″                                                                                      | \$6,080               |
| 10' 6" x 12' 8 <sup>1</sup> / <sub>2</sub> " x 10' 4 <sup>1</sup> / <sub>8</sub> "                               | \$7,165               |
| 12' 6 <sup>1</sup> / <sub>2</sub> " x 20' 10 <sup>1</sup> / <sub>2</sub> " x 11' 2 <sup>5</sup> / <sub>8</sub> " | \$12,766              |
| DOUBLE GLASS                                                                                                     |                       |
| 6′ 5″ x 12′ 8½″ x 8′ 7½″                                                                                         | \$13,299              |
| 8′ 5½″ x 12′ 8½″ x 9′ 55/8″                                                                                      | \$15,291              |
| 10' 6" x 12' 8 <sup>1</sup> / <sub>2</sub> " x 10' 4 <sup>1</sup> / <sub>8</sub> "                               | \$17,130              |
| 12' 6 <sup>1</sup> / <sub>2</sub> " x 20' 10 <sup>1</sup> / <sub>2</sub> " x 11' 2 <sup>5</sup> / <sub>8</sub> " | \$26,112              |