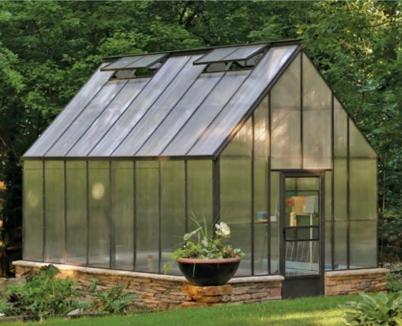

### **Traditional Polycarbonate**

- Twinwall polycarbonate greenhouse is great for gardeners who live in a cold climate and wish to have a functional greenhouse year round.
- Virtually unbreakable, twinwall is designed to withstand the heaviest snow loads and highest winds.
- Fivewall polycarbonate is the most energy efficient glazing on the market today that provides enough light transmission for productive growing and is ideal for colder climates, specialty plants or those who wish to reduce overall heating costs.