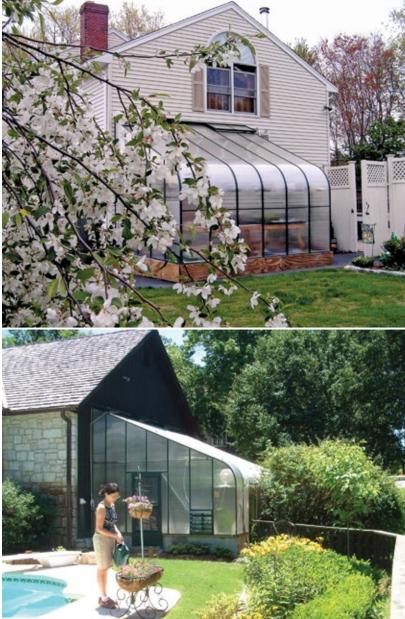

### **Pacific Home-Attached Glass**

- Incorporates genuine curved glass compared to plastic curved greenhouses in competing models.
- Single glass, double glass and tinting options are available for your greenhouse including high performance low E glass.
- The double glass greenhouse is automatically upgraded to our superior frame system that incorporates a storefront door and a clean finish without exposed screws. It is a beautiful room that will long add value to your home and provide amazing insulation.

# Increase your living space economically.

Our greenhouses can be attached to most buildings to provide convenient access to services and increase energy efficiency in your home. Ask us how!

"Had a very productive first summer. Greenhouse took no ill from Hurricane Igor!"