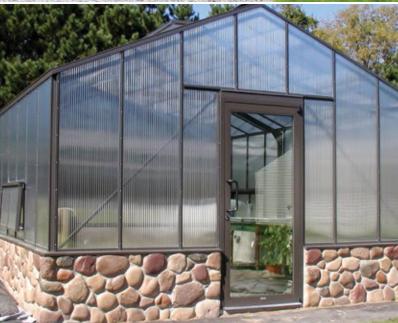

### Traditional Series Polycarbonate Fivewall 8'x12'\*, 12x20, and 20x40

Most energy efficient greenhouse on the market today.

8'x12' SIZING: ..... 8' 7<sup>1</sup>/<sub>2</sub>" x 12' 8<sup>1</sup>/<sub>2</sub>" x 7' 8<sup>1</sup>/<sub>4</sub>"

FRAME COLOR ~ WHITE, GREEN or BROWN ......\$7,658

12'x20' SIZING.....12' 8 1/2" x 20' 10 1/2" x 8' 6 3/4"

FRAME COLOR ~ WHITE, GREEN or BROWN ......\$15,961

20'x40' SIZING....20' 10 1/2" x 41' 3 1/2" x 10' 3 3/4"

FRAME COLOR ~ WHITE, GREEN or BROWN ......\$37,219

See page 9 for more sizes, information and pictures.

We build the strongest greenhouses on the market today. With up

to 20% savings on our featured models, they're the most attractive too.