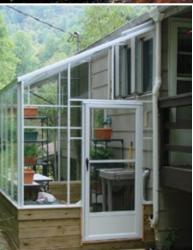

### **Pacific Home-Attached Glass**

- Incorporates genuine curved glass compared to plastic curved greenhouses in competing models.
- Single glass, double glass and tinting options are available for your greenhouse including high performance low E glass.
- The double glass greenhouse is automatically upgraded to our superior frame system that incorporates a storefront door and a clean finish without exposed screws. It is a beautiful room that will long add value to your home and provide amazing insulation.

# Increase your living space economically.

Our greenhouses can be attached to most buildings to provide convenient access to services and increase energy efficiency in your home. Ask us how!

"Had a very productive first summer. Greenhouse took no ill from Hurricane Igor!"