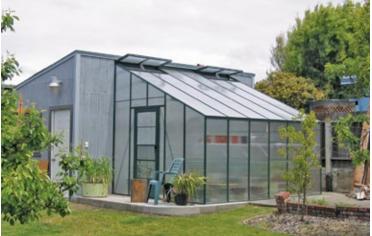

# Sungarden 8'x8' now only \$2995.

- Strongest 8x8 greenhouse available on the market today
- Heavy duty aluminum frame spaced every 2' for maximum versatility and strength
- 75% more growing space than typical 6'x8's
- Taller 5' 6" sidewalls, ideal for hanging baskets
- 50% more energy efficient than single pane glass and poly film greenhouses
- Extension kit available to increase size at a later date
- Door Drop Kit available for purchase
- In stock quick delivery!
- Green or brown frame Sungarden only \$2995

## Legacy 8'x8' now only \$3195.

- Contemporary Rideau brown frame color
- Weather resistant and energy efficient saves on heating costs
- Unbreakable twinwall polycarbonate roof glazing and beautiful tempered glass sidewalls
- Retains heat and diffuses light to **protect plants** from burning
- Extra width to accommodate larger benches
- Extra wide roof vent opens automatically
- Adjustable screened glass door for extra ventilation
- Door Drop Kit available for purchase
- In stock quick delivery!