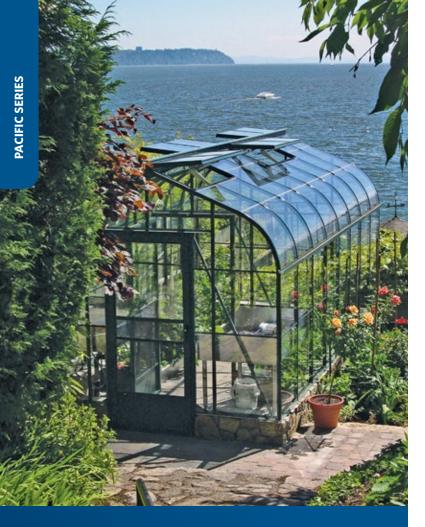

### Pacific Series Twinwall Polycarbonate 8'x12'\* and 12'x16'

The working gardener's greenhouse!

8'x12' SIZING: ...... 8' 3 1/4" x 12' 5 3/4" x 7' 7 5/8"

12' x 16' SIZING: ... 12' 4 1/4" x 16' 6 3/4" x 8' 6 1/8"

FRAME COLOR ~ WHITE, GREEN or BROWN ......\$8,147

See page 7 for more sizes and information.

### **Pacific Glass**

- Strongest greenhouse available will last a lifetime.
- Incorporates tempered curved glass in our Pacific series ensuring a long lasting, authentic look when compared to plastic.
- Single glass, double glass and tinting options are available for your greenhouse including high performance low E glass.
- The double glass greenhouse is automatically upgraded to our superior frame system incorporating a storefront door and a clean finish without exposed screws.