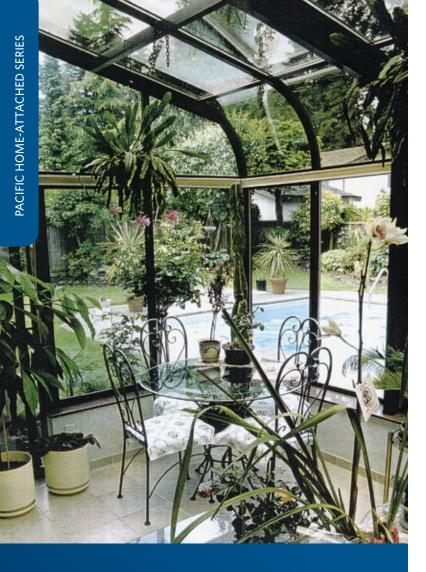

### **Pacific Home-Attached Glass**

- Incorporates genuine curved glass compared to plastic curved greenhouses in competing models.
- Single glass, double glass and tinting options are available for your greenhouse including high performance low E glass.
- The double glass greenhouse is automatically upgraded to our superior frame system that incorporates a storefront door and a clean finish without exposed screws. It is a beautiful room that will long add value to your home and provide amazing insulation.

#### » SAMPLE GREENHOUSE SIZES

| WIDTH x LENGTH x HEIGHT SINGLE GLASS                                                                                                                                     | WHITE, GREEN or BROWN |
|--------------------------------------------------------------------------------------------------------------------------------------------------------------------------|-----------------------|
| 6′ 2 <sup>7</sup> / <sub>8</sub> ″ x 12′ 5″ x 8′ 6¹/ <sub>8</sub> ″                                                                                                      | \$6,217               |
| 8′ 3³/8″ x 12′ 5″ x 9′ 4⁵/8″                                                                                                                                             | \$7,036               |
| 10' 3 <sup>7</sup> / <sub>8</sub> " x 12' 5" x 10' 3 <sup>1</sup> / <sub>8</sub> "<br>12' 4 <sup>3</sup> / <sub>8</sub> " x 20' 7" x 11' 1 <sup>5</sup> / <sub>8</sub> " | \$8,037               |
|                                                                                                                                                                          | \$15,017              |
| DOUBLE GLASS                                                                                                                                                             |                       |
| 6' 3 <sup>11</sup> / <sub>16</sub> " x 12' 7 <sup>1</sup> / <sub>8</sub> " x 8' 10 <sup>1</sup> / <sub>4</sub> "                                                         | \$16,118              |
| 8' 4 <sup>7</sup> / <sub>16</sub> " x 12' 7 <sup>1</sup> / <sub>8</sub> " x 9' 8 <sup>3</sup> / <sub>4</sub> "                                                           | \$19,174              |
| 10' 4"/16" x 12' 71/8" x 10' 71/4"                                                                                                                                       | \$21,574              |
| 12' 5 <sup>7</sup> /16" x 20' 9 <sup>1</sup> /8" x 11' 5 <sup>3</sup> /4"                                                                                                | \$34,990              |