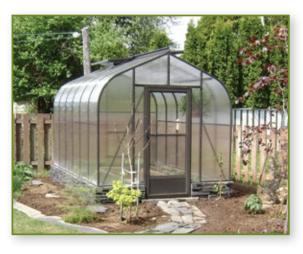

### Pacific Series Twinwall Polycarbonate 8'x12'\* and 12'x16'

The working gardener's greenhouse!

8'x12' SIZING: ...... 8' 3 1/4" x 12' 5 3/4" x 7' 7 5/8"

12' x 16' SIZING: ... 12' 4 1/4" x 16' 6 3/4" x 8' 6 1/8"