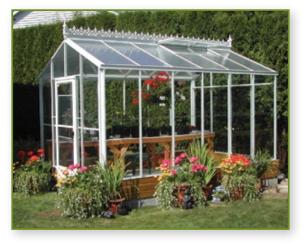

### Cape Cod Glass

- The sophisticated style of a Cape Cod hobby greenhouse adds refinement to any landscape setting.
   Featured in many national magazines, the Cape Cod offers the steepest roof slope and a New England architectural look and feel. Are you looking for more ridge height? The Cape Cod design accommodates many hanging baskets and young trees.
- All glass is tempered safety glass which is durable and long lasting. The greenhouse is built with a proprietary overlap system should a pane ever be broken, it is simple and inexpensive to replace.
- Double glass provides the tranquility of a living and growing space. Many people integrate seating areas, water features and hot tubs into this design. Check out our website inspiration gallery for some great ideas!

#### » SAMPLE GREENHOUSE SIZES

| WIDTH x LENGTH x HEIGHT SINGLE GLASS                                                                             | WHITE, GREEN or BROWN |
|------------------------------------------------------------------------------------------------------------------|-----------------------|
| 6′ 7″ x 8′ 7½″ x 9′ 2″                                                                                           | \$5,194               |
| 8' 7 <sup>1</sup> / <sub>2</sub> " x 12' 8 <sup>1</sup> / <sub>2</sub> " x 10' 2 <sup>1</sup> / <sub>8</sub> "   | \$6,572               |
| 10′ 8″ x 12′ 8¹/₂″ x 11′ 2³/8″                                                                                   | \$8,187               |
| 12' 8 <sup>1</sup> / <sub>2</sub> " x 16' 9 <sup>1</sup> / <sub>2</sub> " x 12' 2 <sup>1</sup> / <sub>2</sub> "  | \$11,284              |
| 12' 8'/2" x 20' 10'/2" x 12' 2'/2"                                                                               | \$13,873              |
| 16' 9 <sup>1</sup> / <sub>2</sub> " x 20' 10 <sup>1</sup> / <sub>2</sub> " x 14' 2 <sup>3</sup> / <sub>4</sub> " | \$18,653              |
| 20′ 10 <sup>1</sup> / <sub>2</sub> ″ x 20′ 10 <sup>1</sup> / <sub>2</sub> ″ x 16′ 3″                             | \$23,058              |
| DOUBLE GLASS                                                                                                     |                       |
| 6′ 7″ x 8′ 7¹/₂″ x 9′ 2″                                                                                         | \$14,137              |
| 8′ 7½″ x 12′ 8½″ x 10′ 2⅓″                                                                                       | \$18,696              |
| 10' 8" x 12' 8 <sup>1</sup> / <sub>2</sub> " x 11' 2 <sup>3</sup> / <sub>8</sub> "                               | \$20,764              |
| 12' 8'/2" x 16' 9'/2" x 12' 2'/2"                                                                                | \$28,894              |
| 12' 8 <sup>1</sup> / <sub>2</sub> " x 20' 10 <sup>1</sup> / <sub>2</sub> " x 12' 2 <sup>1</sup> / <sub>2</sub> " | \$32,463              |
| 16' 9 <sup>1</sup> / <sub>2</sub> " x 20' 10 <sup>1</sup> / <sub>2</sub> " x 14' 2 <sup>3</sup> / <sub>4</sub> " | \$39,394              |
| 20' 10 <sup>1</sup> / <sub>2</sub> " x 20' 10 <sup>1</sup> / <sub>2</sub> " x 16' 3"                             | \$47,042              |