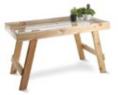

\$80.00

**Shade Cloth** - Cool the interior of your greenhouse by using a 70% horticulture shade cloth.

6' Wide: \$6ft. 12' Wide: \$10ft. Wire Top Bench: Cedar Bench:

25<sup>1</sup>/<sub>2</sub>" x 48" **\$105.00** 33<sup>1</sup>/<sub>2</sub>" x 48" **\$120.00** 

25<sup>1</sup>/<sub>2</sub>" x 48" **\$85.00** 33<sup>1</sup>/<sub>2</sub>" x 48" **\$95.00** 

Cedar Bench Wiretop

**Cedar Bench** 